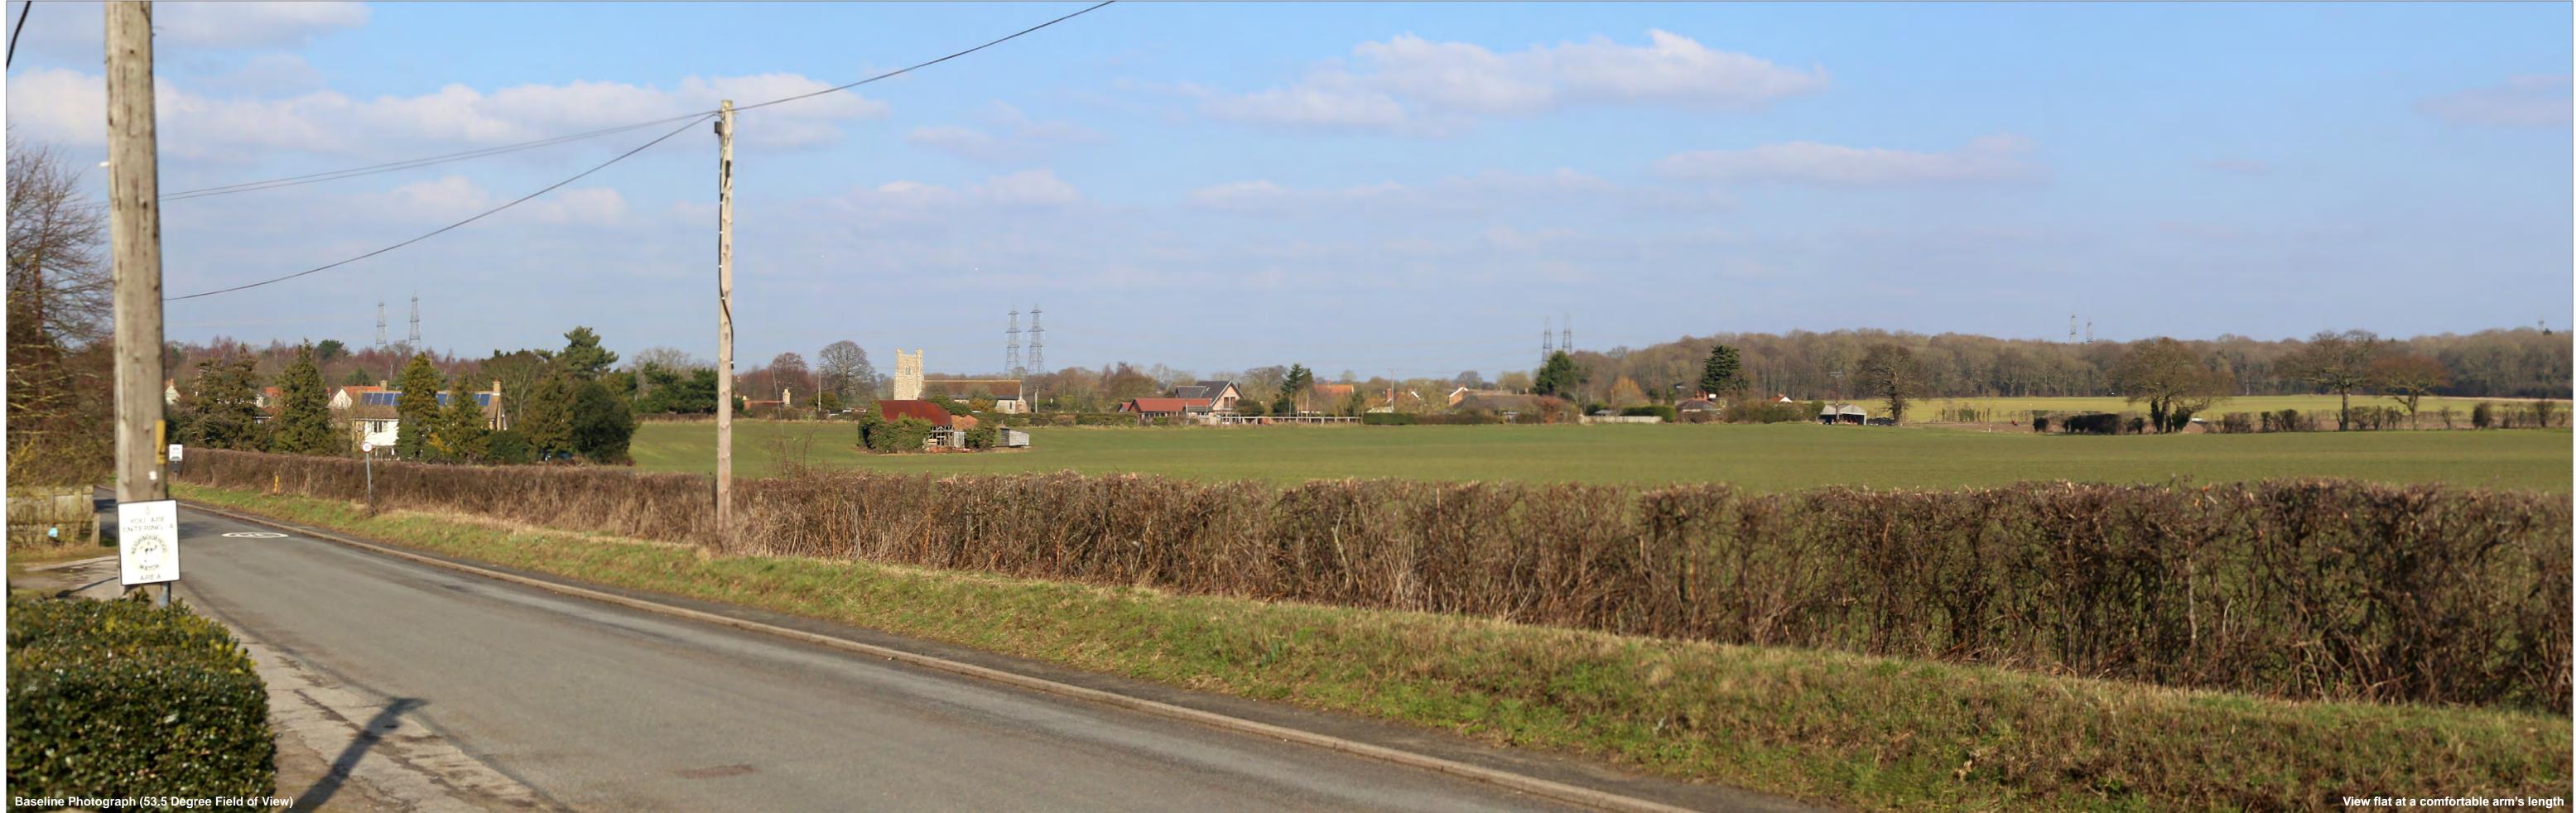

OS reference: Eye level: Direction of view:

641458 E 259905 N 17 m AOD 357°

Horizontal field of view:53.5° (planar projection)Principal viewing distance:812.5 mmPaper size:841 x 297 mm (half A1)Correct printed image size:820 x 260 mm

Camera: Lens: Camera height: Date and time:

Canon EOS 5D Mark II 50mm (Canon EF 50mm f/1.4) 1.5 m AGL 22/02/2020, 11:13:33

Eastern Substation (1.16km)

Contains Ordnance Survey digital data © Crown copyright, All rights reserved 2020 Licence number 0100031673

#### Figure: 29.21b Viewpoint 9: B1121 Aldeburgh Road, south of Friston

Visual representation of 15th year of operational phase Photomontage of the proposed eastern substation and National Grid AIS substation