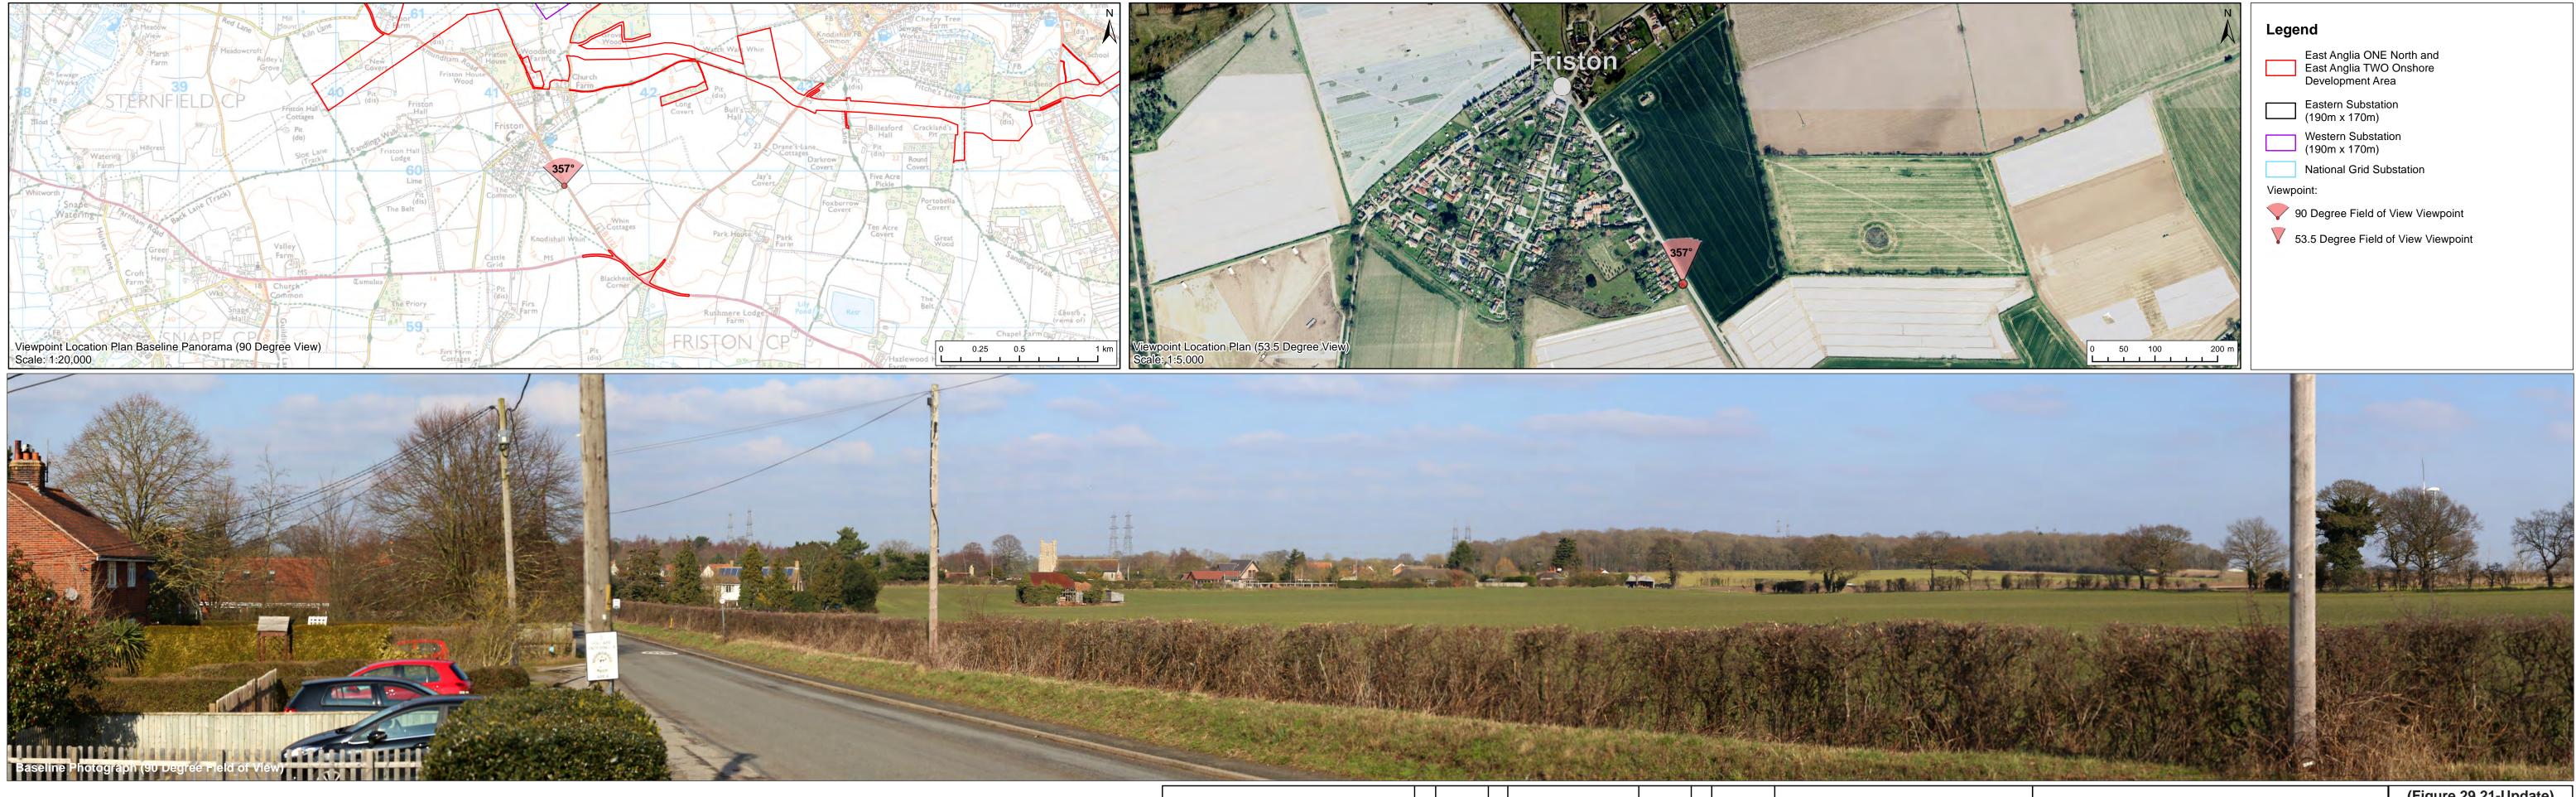

|                  | East Anglia TWO                    | (Figure 29.21-Update) |          |                                    |  |
|------------------|------------------------------------|-----------------------|----------|------------------------------------|--|
|                  |                                    | Rev                   | 1        | Coordinate                         |  |
|                  | Viewpoint 9: B1121 Aldeburgh Road, | Date                  | 13/01/21 | System:<br>BNG<br>Datum:<br>OSGB36 |  |
| of any<br>sions. | south of Friston                   | Figure                | 29.21a   |                                    |  |

 OS reference:
 641458

 Eye level:
 17 m A

 Direction of view:
 357°

641458 E 259905 N 17 m AOD

Horizontal field of view:53.5° (planar projection)Principal viewing distance:812.5 mmPaper size:841 x 297 mm (half A1)Correct printed image size:820 x 260 mm

Camera: Lens: Camera height: Date and time:

Canon EOS 5D Mark II 50mm (Canon EF 50mm f/1.4) 1.5 m AGL 22/02/2020, 11:13:33

Contains Ordnance Survey digital data © Crown copyright, All rights reserved 2020 Licence number 0100031673

### Figure: 29.21a Viewpoint 9: B1121 Aldeburgh Road, south of Friston

Visual representation of 1st year of operational phase Photomontage of the proposed eastern substation and National Grid AIS substation