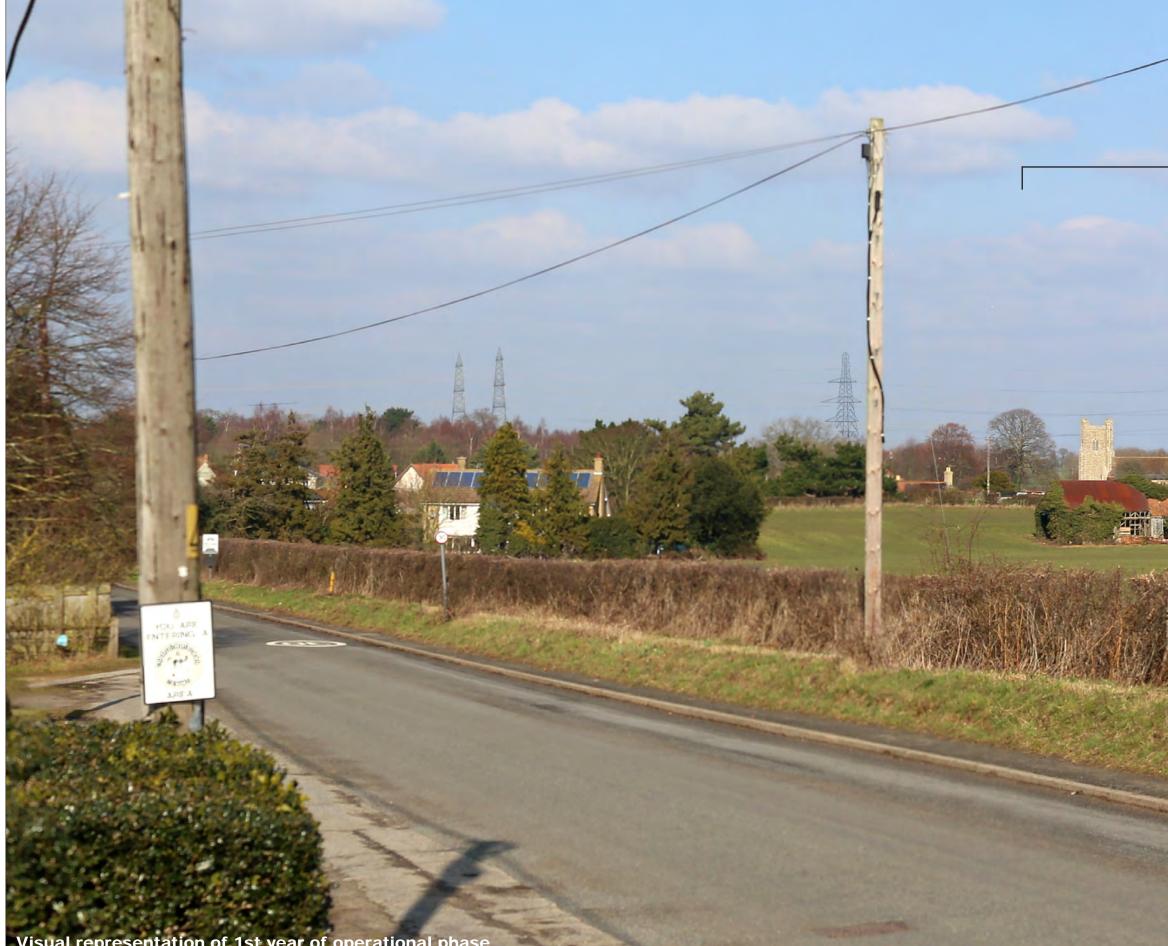

### Figure: 29.21a Viewpoint 9: B1121 Aldeburgh Road, south of Friston

Visual representation of 1st year of operational phase Photomontage of the proposed eastern substation and National Grid AIS substation