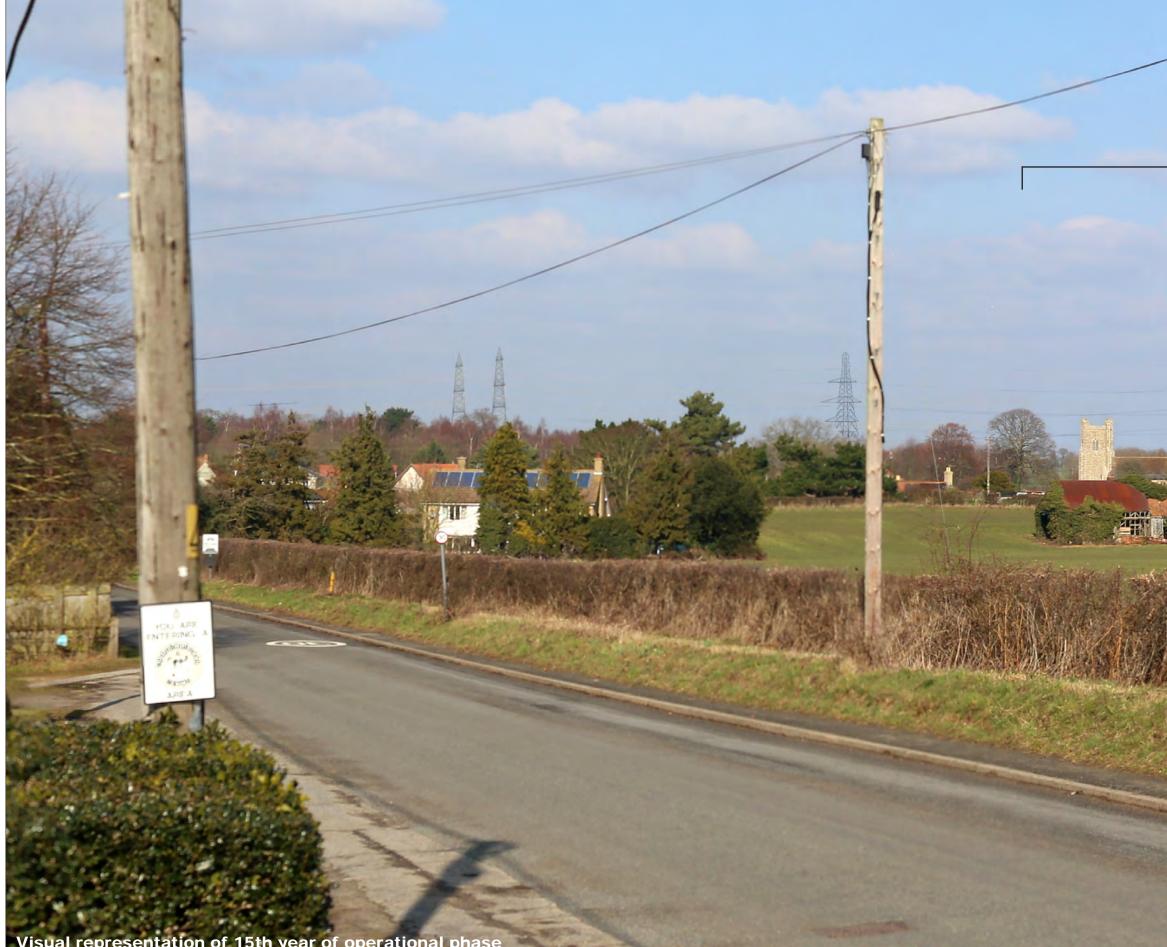

#### Figure: 29.21b Viewpoint 9: B1121 Aldeburgh Road, south of Friston

Visual representation of 15th year of operational phase Photomontage of the proposed eastern substation and National Grid AIS substation