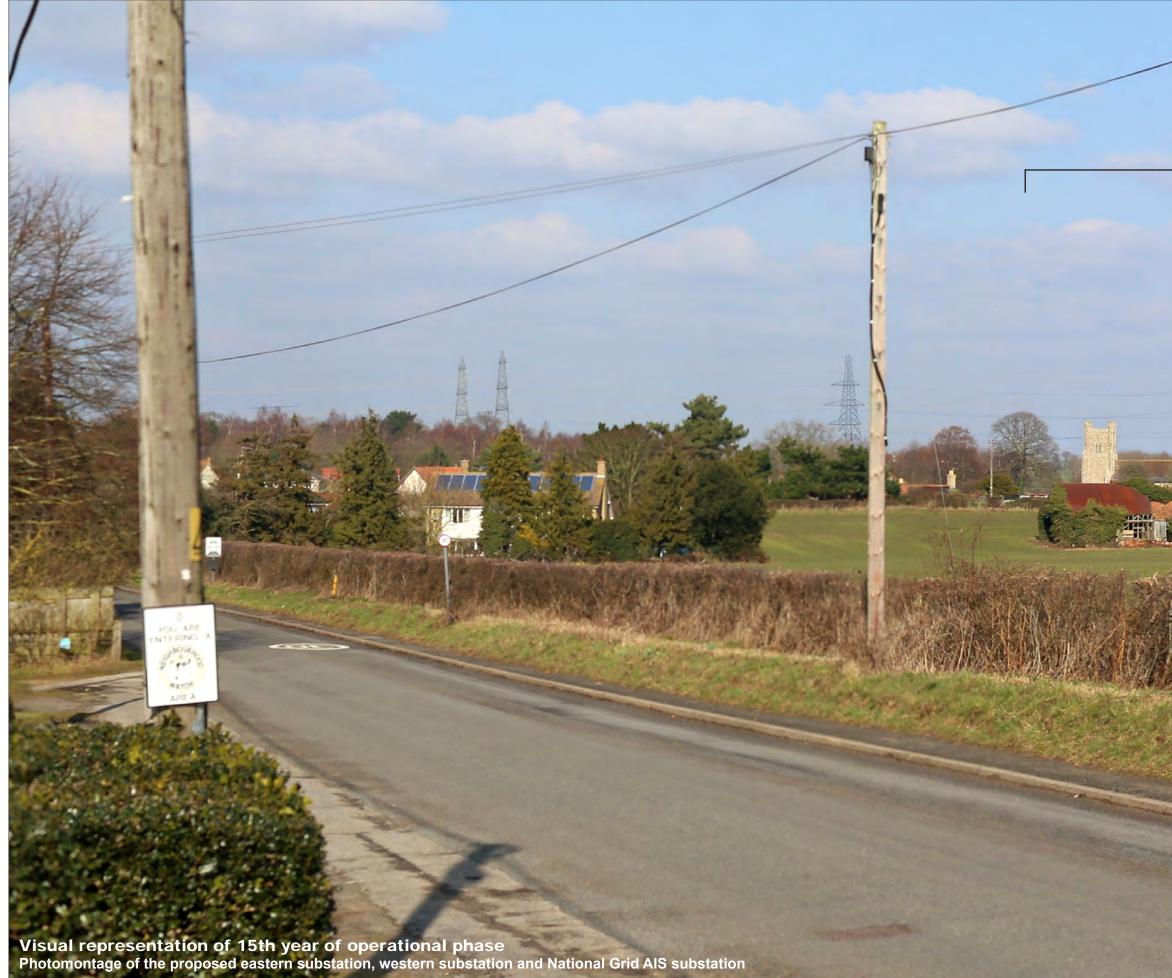

#### Figure: 29.21c Viewpoint 9: B1121 Aldeburgh Road, south of Friston

Visual representation of 1st year of operational phase Photomontage of the proposed eastern substation, western substation and National Grid AIS substation